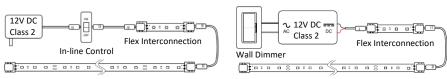

#### **Installation Instructions:**

- 1. Clean desired mounting surface(s) and test all products prior to installation.
- **2.** Temporarily mount LED flex strips using scotch or painters tape.
- Connect LED strips with compatible interconnect cables or 16-22 AWG wire.
  Run cable from LED system to control device and 12V Class 2 power source (see diagrams below for more detail).

#### Plug-in System

#### Hardwire System