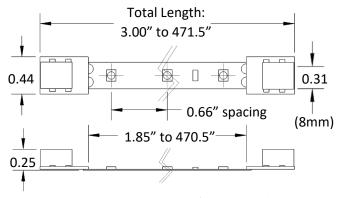

#### Product Features:

- Size 2835 diodes , 0.66" between each LED
- 8mm flex, cut points available every 1.85" (3 LEDs)
- Available in custom pre-cut lengths or full 12m reels
- Class 2 DC plug-in connectors (3.5 x 1.3 mm) or screw terminal end connectors available
- Adhesive backing mounts to almost any flat surface
- Minimal heat production, no IR or UV output
- Dimmable with compatible systems
- Rated to last up to 100,000 hours
- CSA C22.2 No. 250.0-08/ANSI/ UL Standard 1598, 8750
- To be installed in accordance with NEC, using Class 2 12V power supply only!

### Product Dimensions:

\*Dimensions show in inches